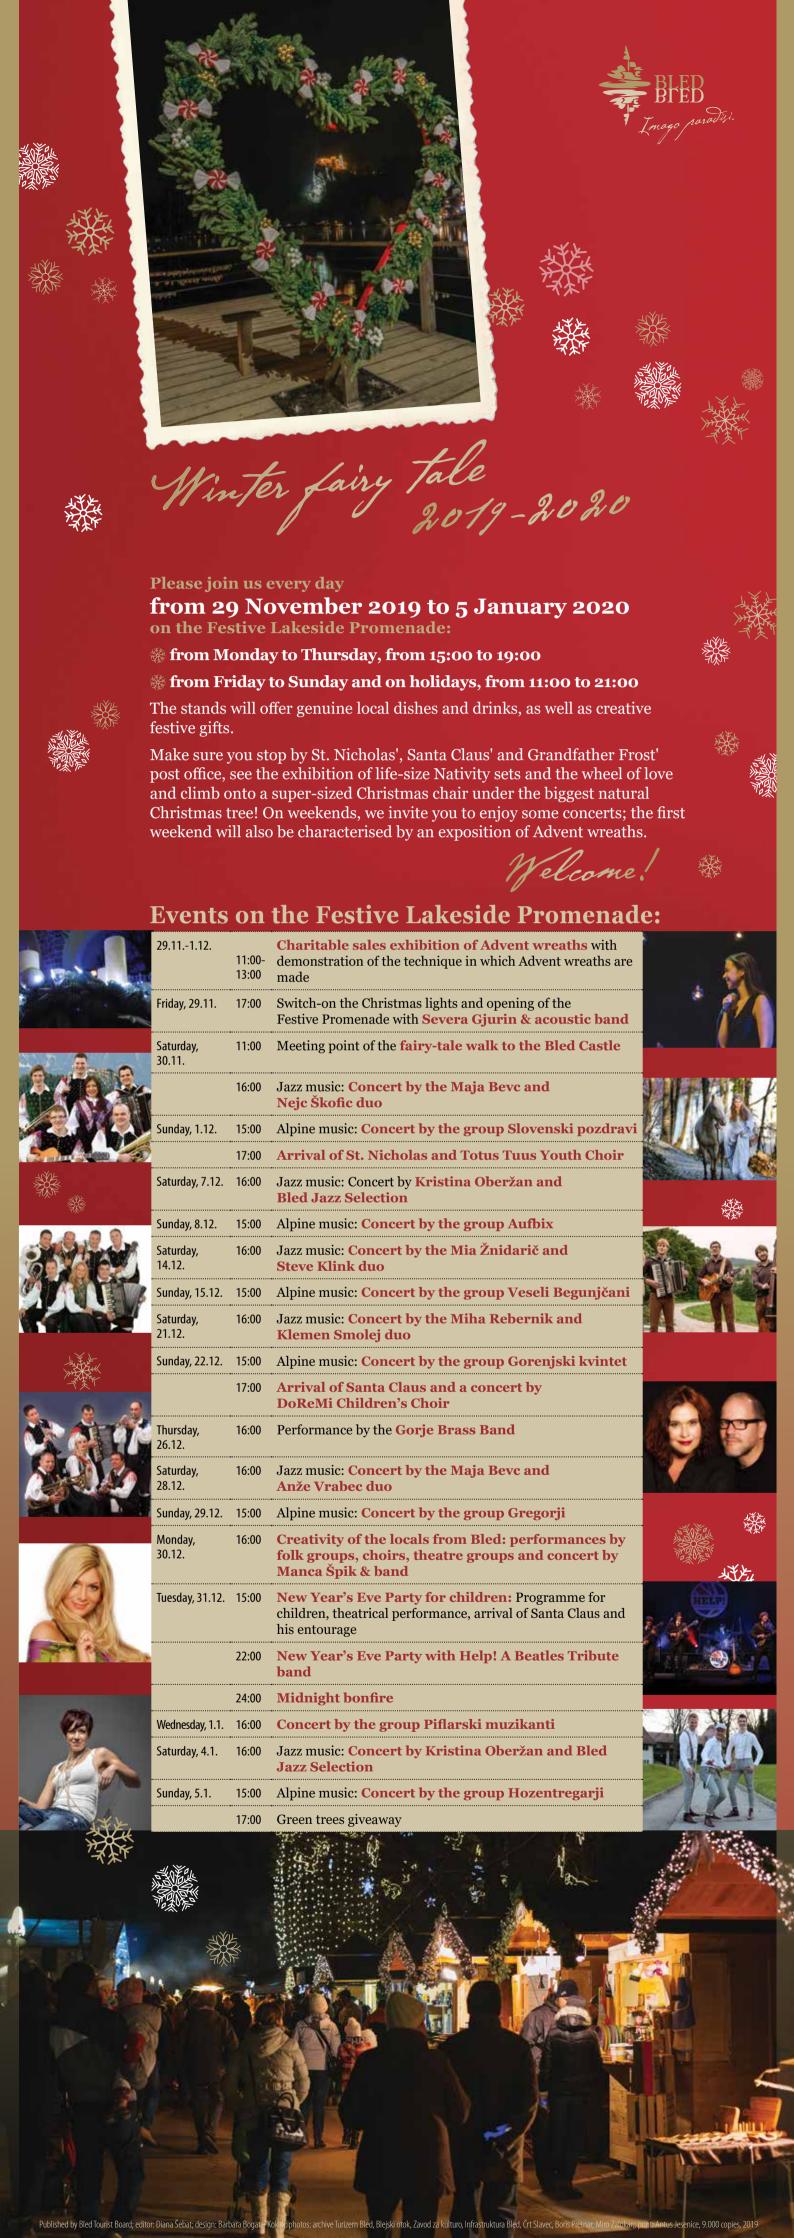

## The Grandfather Frost' post office

will be open every day from 29 **November to 5 January**. Do not miss the entertainment programme by Land of Slovenian Folk Tales on Saturday and Sunday afternoons, from 15:00 to 18:00.